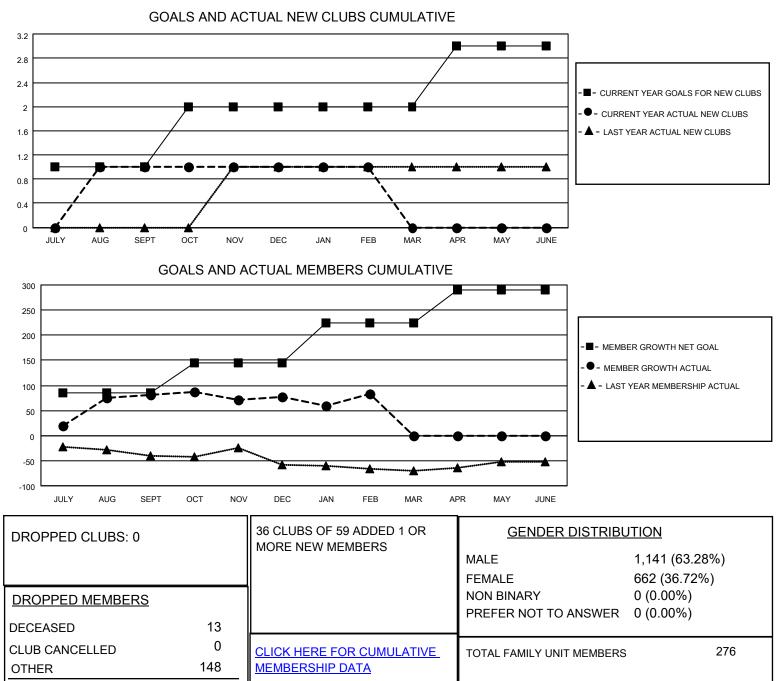

## LOCATION TEXAS

District 2 X1

Results as of: 2/28/2022

| Clubs                 |               |           |               | Members               |                       |                         |                                                    |
|-----------------------|---------------|-----------|---------------|-----------------------|-----------------------|-------------------------|----------------------------------------------------|
| RESULTS FOR 2021-2022 |               |           |               | RESULTS FOR 2021-2022 |                       |                         |                                                    |
| QUARTER               | NEW CLUB GOAL | NEW CLUBS | DROPPED CLUBS | QUARTER MEMB          | ER GROWTH NET<br>GOAL | MEMBER GROWTH<br>ACTUAL | DROPPED<br>MEMBERS ACTUAL<br>(including transfers) |
| JULY/AUG/SEPT         | 1             | 1         | 0             | JULY/AUG/SEPT         | 85                    | 120                     | 34                                                 |
| OCT/NOV/DEC           | 1             | 0         | 0             | OCT/NOV/DEC           | 60                    | 68                      | 70                                                 |
| JAN/FEB/MAR           | 0             | 0         | 0             | JAN/FEB/MAR           | 80                    | 65                      | 57                                                 |
| APR/MAY/JUNE          | 1             | 0         | 0             | APR/MAY/JUNE          | 65                    | 0                       | 0                                                  |